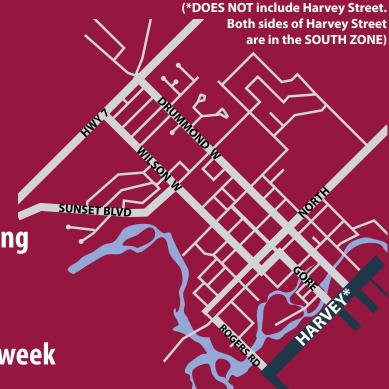

## **NORTH ZONE**

**Waste Collection Schedule:** 

### **TUESDAY:**

- Green Bin every week
  - Yellow Box alternating

    Blue Box weeks

**THURSDAY:** 

**Garbage every second week** 

| July 2025 |    |    |    |    |    |    |  |  |  |
|-----------|----|----|----|----|----|----|--|--|--|
| S         | М  | Т  | W  | Т  | F  | S  |  |  |  |
|           |    | 1  | 2  | 3  | 4  | 5  |  |  |  |
| 6         | 7  | 8  | 9  | 10 | 11 | 12 |  |  |  |
| 13        | 14 | 15 | 16 | 17 | 18 | 19 |  |  |  |
|           |    |    | 23 |    | 25 | 26 |  |  |  |
| 27        | 28 | 29 | 30 | 31 |    |    |  |  |  |