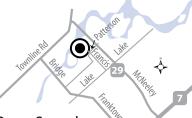

### **Household Hazardous Waste Depot**

128 Patterson Crescent, Carleton Place, ON

**Open Saturdays** from 8 a.m. - 12 p.m May 17 - August 30, 2025

Accepted materials include:

- Motor Oil
- Antifreeze
- Paint (do not mix partial cans)
- Propane cylinders

will be accepted, call 613-257-2253.

### Aerosol cans If you're unsure if your item(s)