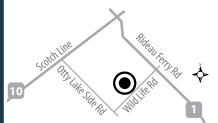

#### Landfill

666 Wildlife Road, Perth, ON

Hours of operation:

- Tuesday, Wednesday, and Friday from 8 a.m. - 4:30 p.m.
- Saturday from 8 a.m. 12 p.m.
- · If a holiday falls on a Monday, the Landfill will be closed on the following Tuesday. Check Perth.ca/Landfill for holiday closures.

Available to Town of Perth residents only. Proof of residency required. For a list of fees and charges, visit Perth.ca/Landfill.