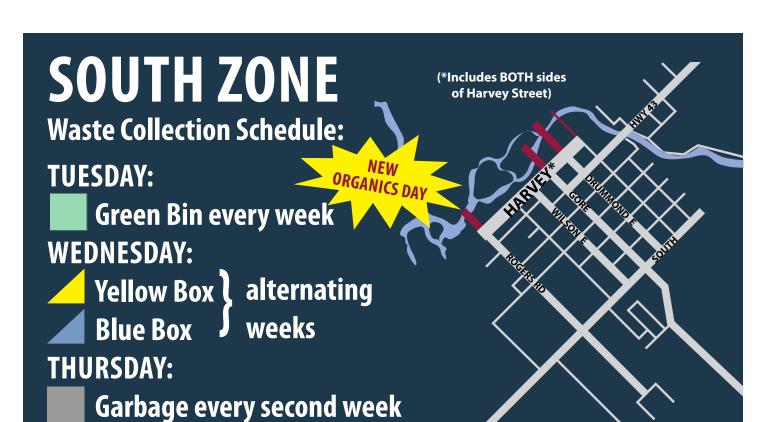

## **NORTH ZONE**

**Waste Collection Schedule:** 

### **TUESDAY:**

- Green Bin every week
  - Yellow Box alternating

    Blue Box weeks

**THURSDAY:** 

**Garbage every second week** 

| July 2025 |    |    |    |    |    |    |  |  |  |
|-----------|----|----|----|----|----|----|--|--|--|
| S         | М  | Т  | W  | Т  | F  | S  |  |  |  |
|           |    | 1  | 2  | 3  | 4  | 5  |  |  |  |
| 6         | 7  | 8  | 9  | 10 | 11 | 12 |  |  |  |
| 13        | 14 | 15 | 16 | 17 | 18 | 19 |  |  |  |
|           |    |    | 23 |    | 25 | 26 |  |  |  |
| 27        | 28 | 29 | 30 | 31 |    |    |  |  |  |